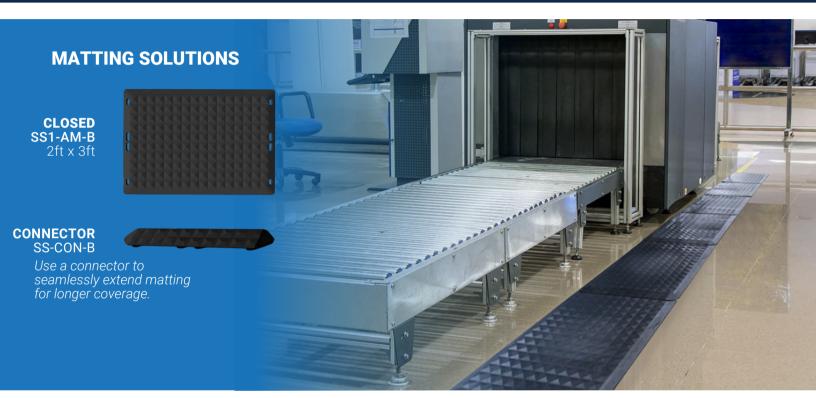

# AIRPORT SECURITY MAT

X-Ray Stations | Screening | Passport Control | Baggage Inspection | Checkpoints