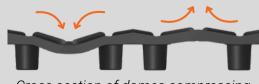

# BUILT FOR COMFORT

- Ergonomic and anti-fatigue
- Spring-like surface keeps the body moving
- Ensures even weight distribution

Cross section of domes compressing

🔀 info@safe-flex.com