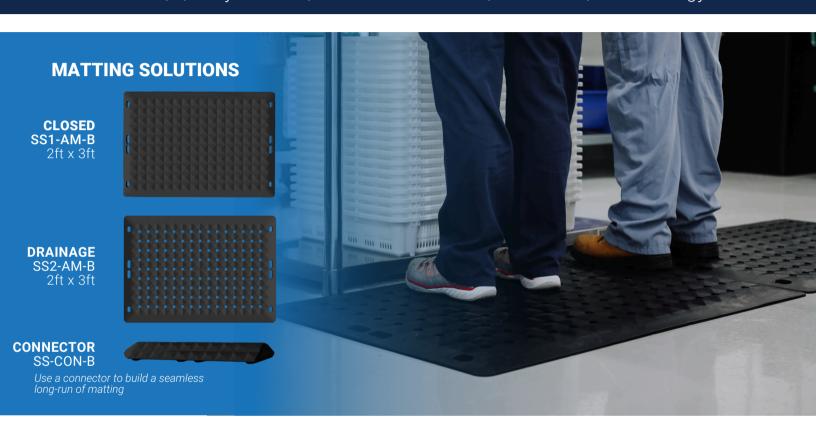

#### PICK IT UP, CLEAN, RESET.

- Handles make it easy to move for quick and easy cleaning underneath.
- Provides flexibility for shared or rotating workspaces.